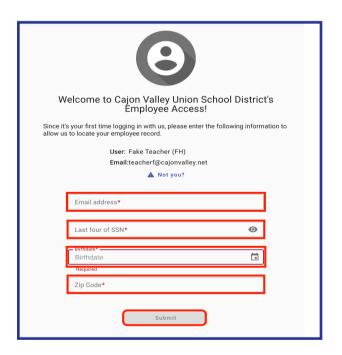

Type your full district email address, then click **Next**.

Type your email, last four of SSN, DOB, and home zip code; then click **Submit**.

NOTE: this information is only asked the first time you visit the link