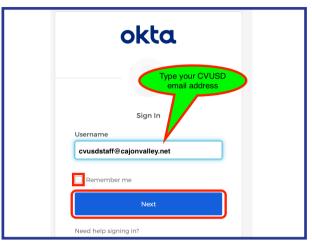

Type your full district email address, then click **Next**.

Type your email, last four of SSN, DOB, and home zip code; then click **Submit**.

NOTE: this information is only asked the first time you visit the link