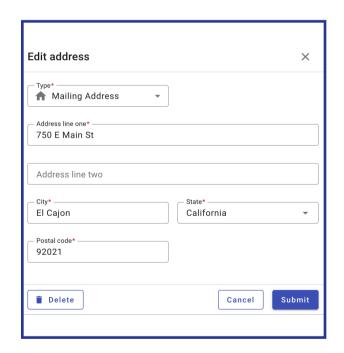

## Staff instructions - How to change your address

Follow steps 1-4 to log into Infinite Visions Employee Self Service.

Click the pencil to make changes.

On the left, click My
Information, then click on
Profile.

8 To finish, click **Submit**.