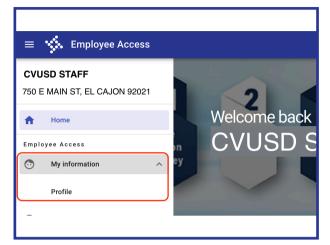

## Staff instructions - How to change your address

Follow steps 1-4 to log into Infinite Visions Employee Self Service.

Click the pencil to make changes.

On the left, click My
Information, then click on
Profile.