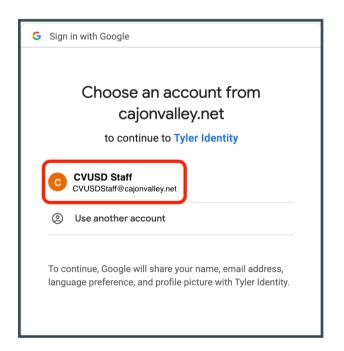

## Staff instructions - How to log into Infinite Visions Employee Access

Go to HelloID and click on Infinite Visions Employee Self Services.

Sign in with Google by clicking on your district email account.