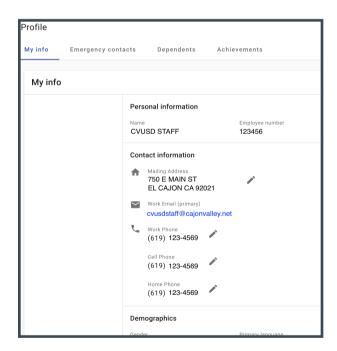

## Staff instructions - How to change your address

Follow steps 1-4 to log into Infinite Visions Employee Self Service.

Click the pencil to make changes.

On the left, click My
Information, then click on
Profile.