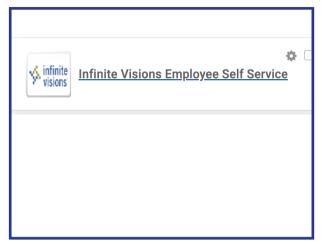

## Staff instructions - How to log into Infinite Visions Employee Access

Go to HelloID and click on Infinite Visions Employee Self Services.

Sign in with Google by clicking on your district email account.